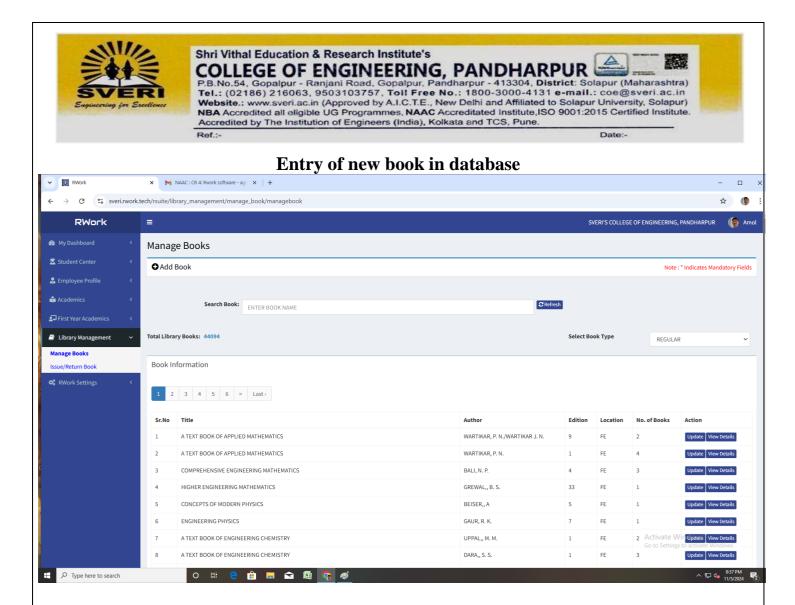

### **Book Management Using Rwork**

| RWork                             | × NAAC : CR 4: Rwork software - agr × +         |                                    |                 | - 0                                               | × |
|-----------------------------------|-------------------------------------------------|------------------------------------|-----------------|---------------------------------------------------|---|
| ← → C 😋 sveri.rwork.t             | tech/rsuite/library_management/manage_book/show | _book?id=1&viewfrom=1              |                 | ☆ ()                                              | : |
| RWork                             | ≡                                               |                                    |                 | SVERI'S COLLEGE OF ENGINEERING, PANDHARPUR        | ો |
| 🍪 My Dashboard 🛛 <                | Manage Books                                    |                                    |                 |                                                   |   |
| 🖾 Student Center 🛛 <              | Book Details                                    |                                    |                 |                                                   | 1 |
| 🧟 Employee Profile 🛛 🔇 🖌          |                                                 |                                    |                 |                                                   |   |
| 📫 Academics 🛛 <                   | Print                                           |                                    | Source*         | PURCHASE ~                                        |   |
| 되 First Year Academics <          | Barcode                                         |                                    | Vendor*         | SHRI SAMARTH BOOK DEPOT                           |   |
| 🗐 Library Management 🗸 🗸          |                                                 |                                    | Bill No.*       | 2820                                              |   |
| Manage Books<br>Issue/Return Book | Book Type*                                      | REGULAR                            | . Bill Date*    | 1998-10-01                                        |   |
| 📽 RWork Settings 🛛 <              | Accession Number*                               | 000001                             | Actual Price*   | 135                                               |   |
|                                   | Title*                                          | A TEXT BOOK OF APPLIED MATHEMATICS | Discount(%)*    | 15                                                |   |
|                                   | Title (other than English)                      |                                    | Discount Price* | 115                                               |   |
|                                   | Author Name*                                    | WARTIKAR, P. N./WARTIKAR J. N.     | Accession Date* | 1998-10-01                                        |   |
| c                                 | Edition                                         | 9                                  | Department*     | FIRST YEAR DEPARTMENT                             |   |
|                                   | Volume*                                         | 2                                  | Class No.*      | 510                                               |   |
|                                   | Name of Publication*                            | PUNE VIDYARTHI GRIHA PRAKASHAN     | Book No.*       | WAR                                               |   |
|                                   | Place of Publication*                           | PUNE                               | Material Type*  | техт воок<br>Activate Windows                     |   |
|                                   | Year of Publication*                            | 1997                               | Language code*  | Go to Settings to activate Windows.<br>ENGLISH    |   |
| F P Type here to search           | o 🛱 <mark>ệ</mark> 🛱                            | 🖻 🛱 <u>چ</u> 🕸                     |                 | ∧ 및 d <sub>x</sub> <sup>845 PM</sup><br>11/5/2024 | 2 |

|                                  |   | -            |                                       |                                |                  |          | INCENING, FAIDHAR                                 |              |
|----------------------------------|---|--------------|---------------------------------------|--------------------------------|------------------|----------|---------------------------------------------------|--------------|
| 🚳 My Dashboard                   | < | Library      | / Database                            |                                |                  |          |                                                   |              |
| 坚 Student Center                 | < |              |                                       |                                |                  |          |                                                   |              |
| 🚨 Employee Profile               | < |              | Search Book: ENTER BOOK NAME          | 2 Refresh                      |                  |          |                                                   |              |
| 📫 Academics                      | < |              |                                       |                                |                  |          |                                                   |              |
| First Year Academics             | < | Total Librai | ry Books: 44094                       |                                | Select Book Type |          | REGULAR                                           |              |
| Library Management               | ~ | Book In      | formation                             |                                |                  |          |                                                   |              |
| Manage Books                     |   |              |                                       |                                |                  |          |                                                   |              |
| Issue/Return Book                | _ | 1 2          | 3 4 5 6 > Last>                       |                                |                  |          |                                                   |              |
| 🎎 RWork Settings                 | < | Sr.No        | Title                                 | Author                         | Edition          | Location | No.of Books                                       | Action       |
|                                  |   | 1            | A TEXT BOOK OF APPLIED MATHEMATICS    | WARTIKAR, P. N./WARTIKAR J. N. | ЭТН              | FE       | 2                                                 | View Details |
|                                  |   | 2            | A TEXT BOOK OF APPLIED MATHEMATICS    | WARTIKAR, P. N.                | 1ST              | FE       | 4                                                 | View Details |
|                                  |   | 3            | COMPREHENSIVE ENGINEERING MATHEMATICS | BALI, N. P.                    | 4 TH             | FE       | 3                                                 | View Details |
|                                  |   | 4            | HIGHER ENGINEERING MATHEMATICS        | GREWAL,, B. S.                 | 33RD             | FE       | 1                                                 | View Details |
|                                  |   | 5            | CONCEPTS OF MODERN PHYSICS            | BEISER,, A                     | 5TH              | FE       | 1                                                 | View Details |
|                                  |   | 6            | ENGINEERING PHYSICS                   | GAUR, R. K.                    | 7TH              | FE       | 1                                                 | View Details |
|                                  |   | 7            | A TEXT BOOK OF ENGINEERING CHEMISTRY  | UPPAL,, M. M.                  | 1ST              | FE       | 2                                                 | View Details |
|                                  |   | 8            | A TEXT BOOK OF ENGINEERING CHEMISTRY  | DARA,, S. S.                   | 1ST              | FE       | 3                                                 | View Details |
|                                  |   | 9            | ENGINEERING CHEMISTRY                 | JAIN,, P. C.                   | 1ST              |          | tivate Windows<br>to <b>\$</b> ettings to activat | View Details |
|                                  |   | 10           | ENGINEERING CHEMISTRY                 | JAIN,, P. C.                   | 6TH              | FE       | 6                                                 | View Details |
| $\mathcal P$ Type here to search | n |              | O 🛱 😫 🛱 🖬 🖬 🖬 🥵 💋                     |                                |                  |          | ^                                                 | 9:03 PM      |