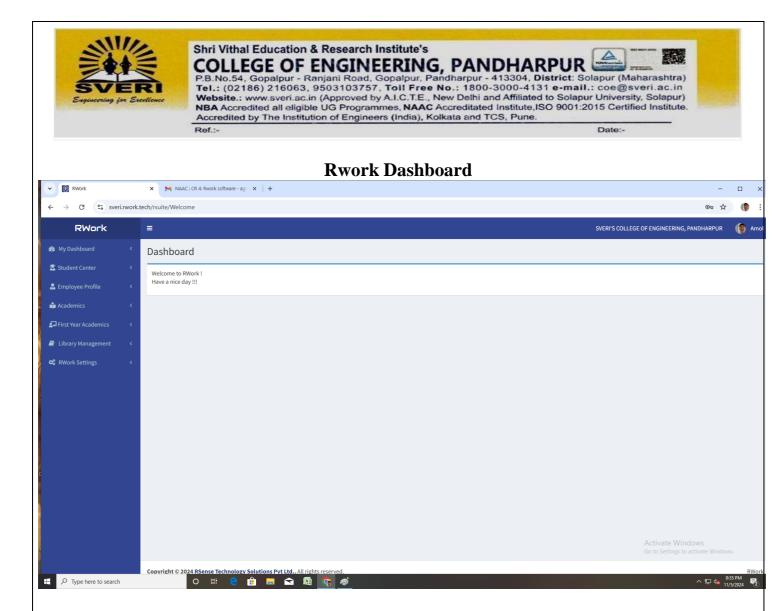

|                                                                                                                                                                                                                                                           | ^ ঢ়ৄ ঀ <mark>৵</mark> <sup>833 PM</sup><br>11/5/2024 <b>ए</b> 2 |



### **Book Management Using Rwork**

| RWork                             | × NAAC : CR 4: Rwork software - agr × +         |                                    |                 | - 0                                               | × |
|-----------------------------------|-------------------------------------------------|------------------------------------|-----------------|---------------------------------------------------|---|
| ← → C 😋 sveri.rwork.t             | tech/rsuite/library_management/manage_book/show | _book?id=1&viewfrom=1              |                 | ☆ ()                                              | : |
| RWork                             | ≡                                               |                                    |                 | SVERI'S COLLEGE OF EN