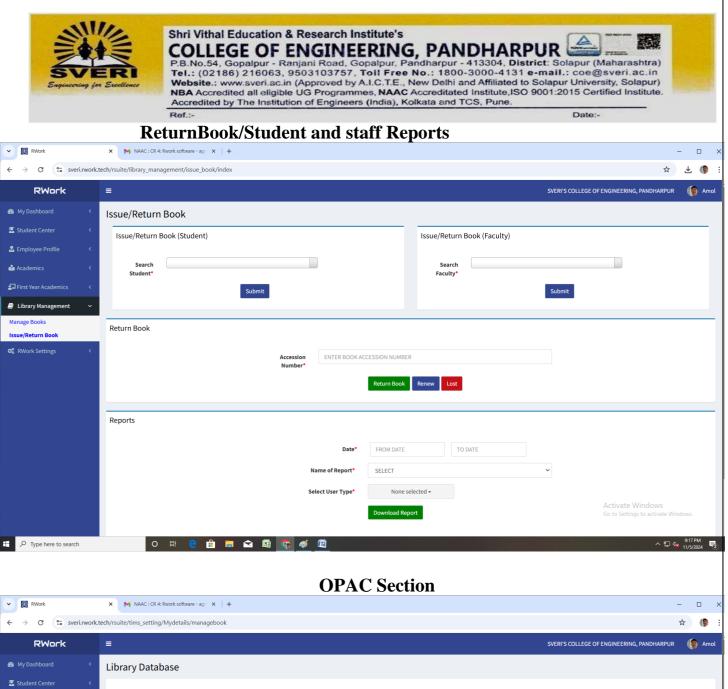

#### Issue/ReturnBook

| RWork           | =                       |                            |                          |                                   |                    | SVERI'S COLLEGE             | OF ENGINEERING, PANDHARPUR | Satyawar |
|-----------------|-------------------------|----------------------------|--------------------------|-----------------------------------|--------------------|-----------------------------|----------------------------|----------|
| shboard <       | Issue/Ret               | turn Book                  |                          |                                   |                    |                             |                            |          |
| sions <         |                         |                            |                          | -                                 |                    |                             |                            |          |
| t Center <      |                         | dent Name:<br>REYASH KADAM |                          | Program<br>UNDER GRADUATE IN MECH | ANICAL ENGINEERING | Student Code:<br>201me11004 |                            |          |
| ree Profile 🛛 < | _                       |                            |                          |                                   |                    |                             |                            |          |
| nics <          | Issue/Retu              | rn Book Student D          | etails Book History      |                                   |                    |                             |                            |          |
| ar Academics <  | Student I               | Issue/Return Book          |                          |                                   |                    |                             |                            |          |
| Management 🗸    |                         |                            |                          |                                   |                    |                             |                            |          |
| ooks            | Enter Accession Number* |                            |                          | ACCESSION NUMBER                  |                    |                             |                            |          |
| ırn Book        |                         |                            | Issue Date*              | 29-05-2021                        |                    |                             |                            |          |
| Settings <      |                         |                            | Expected Date of Return* | EXPECTED RETURN DA                | ATE                |                             |                            |          |
|                 |                         |                            |                          |                                   | Issue Book         |                             |                            |          |
|                 |                         |                            |                          |                                   |                    |                             |                            |          |
|                 | Currently I             | Issued Books               |                          |                                   |                    |                             |                            |          |
|                 | Sr. No.                 | Accession No.              | Title                    | Author                            | Issued Date        | Expected Date of Return     | Action                     |          |
|                 | 1                       | 021979                     | ENGINEERING MECHANICS    | BHAVIKATTI, S S                   | 13-03-2021         | 20-03-2021                  | Return Renew Lost          |          |
|                 | 2                       | 033494                     | BASIC CIVIL ENGINEERING  | HIRASKAR G.K.                     | 16-02-2021         | 23-03-2021                  | Return Renew Lost          |          |
|                 |                         |                            |                          |                                   |                    |                             | Go to Settings to activate |          |

|                                  |   | -            |                                       |                                |                  |          | INCENING, FAIDHAR                                 |              |
|----------------------------------|---|--------------|---------------------------------------|--------------------------------|------------------|----------|---------------------------------------------------|--------------|
| 🚳 My Dashboard                   | < | Library      | / Database                            |                                |                  |          |                                                   |              |
| 坚 Student Center                 | < |              |                                       |                                |                  |          |                                                   |              |
| 🚨 Employee Profile               | < |              | Search Book: ENTER BOOK NAME          | 2 Refresh                      |                  |          |                                                   |              |
| 📫 Academics                      | < |              |                                       |                                |                  |          |                                                   |              |
| First Year Academics             | < | Total Librai | ry Books: 44094                       |                                | Select Book Type |          | REGULAR                                           |              |
| Library Management               | ~ | Book In      | formation                             |                                |                  |          |                                                   |              |
| Manage Books                     |   |              |                                       |                                |                  |          |                                                   |              |
| Issue/Return Book                | _ | 1 2          | 3 4 5 6 > Last>                       |                                |                  |          |                                                   |              |
| 🎎 RWork Settings                 | < | Sr.No        | Title                                 | Author                         | Edition          | Location | No.of Books                                       | Action       |
|                                  |   | 1            | A TEXT BOOK OF APPLIED MATHEMATICS    | WARTIKAR, P. N./WARTIKAR J. N. | ЭТН              | FE       | 2                                                 | View Details |
|                                  |   | 2            | A TEXT BOOK OF APPLIED MATHEMATICS    | WARTIKAR, P. N.                | 1ST              | FE       | 4                                                 | View Details |
|                                  |   | 3            | COMPREHENSIVE ENGINEERING MATHEMATICS | BALI, N. P.                    | 4 TH             | FE       | 3                                                 | View Details |
|                                  |   | 4            | HIGHER ENGINEERING MATHEMATICS        | GREWAL,, B. S.                 | 33RD             | FE       | 1                                                 | View Details |
|                                  |   | 5            | CONCEPTS OF MODERN PHYSICS            | BEISER,, A                     | 5TH              | FE       | 1                                                 | View Details |
|                                  |   | 6            | ENGINEERING PHYSICS                   | GAUR, R. K.                    | 7TH              | FE       | 1                                                 | View Details |
|                                  |   | 7            | A TEXT BOOK OF ENGINEERING CHEMISTRY  | UPPAL,, M. M.                  | 1ST              | FE       | 2                                                 | View Details |
|                                  |   | 8            | A TEXT BOOK OF ENGINEERING CHEMISTRY  | DARA,, S. S.                   | 1ST              | FE       | 3                                                 | View Details |
|                                  |   | 9            | ENGINEERING CHEMISTRY                 | JAIN,, P. C.                   | 1ST              |          | tivate Windows<br>to <b>\$</b> ettings to activat | View Details |
|                                  |   | 10           | ENGINEERING CHEMISTRY                 | JAIN,, P. C.                   | 6TH              | FE       | 6                                                 | View Details |
| $\mathcal P$ Type here to search | n |              | O 🛱 😫 🛱 🖬 🖬 🖬 🥵 💋                     |                                |                  |          | ^                                                 | 9:03 PM      |