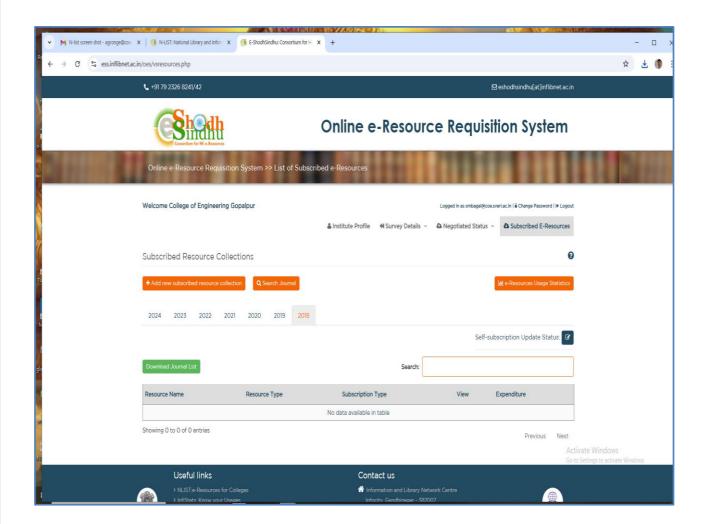

## Shodh Sindhu *4*.

COLLEGE OF ENGINEERING, PANDHARPUR

P.B.No.54, Gopalpur - Ranjani Road, Gopalpur, Pandharpur - 413304, District: Solapur (Maharashtra)

Tel.: (02186) 216063, 9503103757, Toll Free No.: 1800-3000-4131 e-mail.: coe@sveri.ac.in