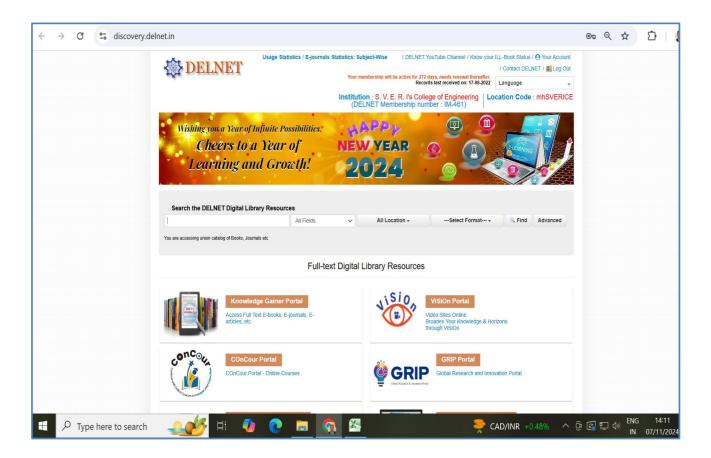

# 1. Delnet

COLLEGE OF ENGINEERING, PANDHARPUR

P.B.No.54, Gopalpur - Ranjani Road, Gopalpur, Pandharpur - 413304, District: Solapur (Maharashtra)

Tel.: (02186) 216063, 9503103757, Toll Free No.: 1800-3000-4131 e-mail.: coe@sveri.ac.in