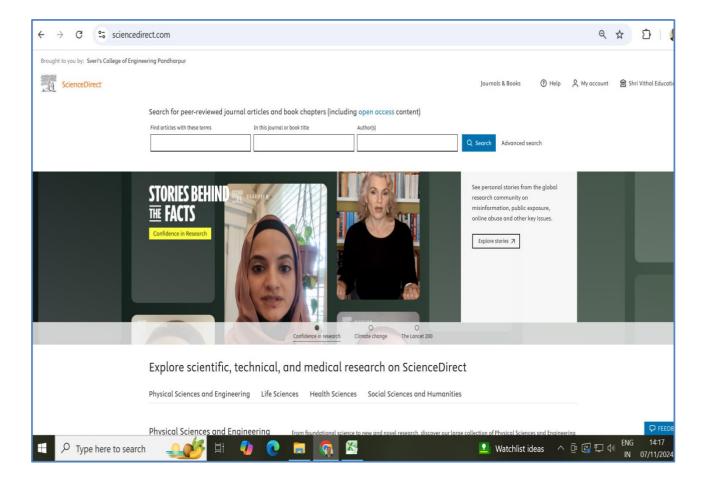

## *3*. Science Direct

COLLEGE OF ENGINEERING, PANDHARPUR

P.B.No.54, Gopalpur - Ranjani Road, Gopalpur, Pandharpur - 413304, District: Solapur (Maharashtra)

Tel.: (02186) 216063, 9503103757, Toll Free No.: 1800-3000-4131 e-mail.: coe@sveri.ac.in